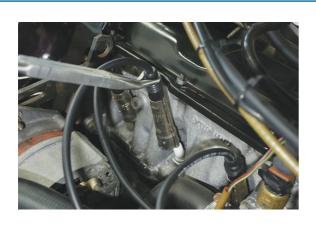

## **Spark Plug Connector Pliers**

Twin joint spark plug connector pliers designed for the safe removal of deep seated, difficult to access spark plug connectors. Featuring a clever double-jointed closing mechanism, the handles do not have to open far to grip, for easy, one-handed operation even in tight locations. The angled gripper jaws can remove or insert plug connectors with ease and the handles have a non-slip rubber coating to provide excellent grip. A professional pair of pliers designed to make spark plug servicing quicker and easier.