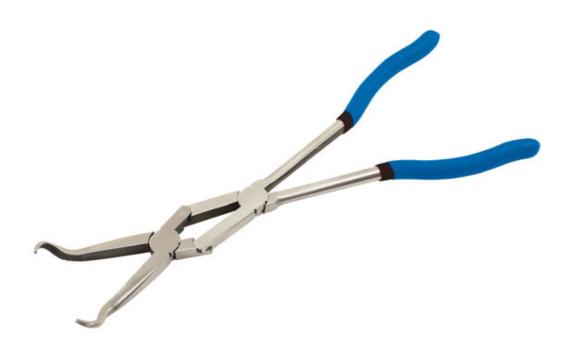

## **Spark Plug Connector Pliers**

Twin joint spark plug connector pliers designed for the safe removal of deep seated, difficult to access spark plug connectors. Featuring a clever double-jointed closing mechanism, the handles do not have to open far to grip, for easy, one-handed operation even in tight locations. The angled gripper jaws can remove or insert plug connectors with ease and the handles have a non-slip rubber coating to provide excellent grip. A professional pair of pliers designed to make spark plug servicing quicker and easier.

## **Additional Information**

- · Extra long spark plug connector pliers allows access to deep seated spark plug connectors.
- · Double joint mechanism requires less space to operate.
- Angled, carbon steel gripper head for ease of removal and insertion of spark plug connectors, even when the engine is warm.
- Extra long reach tool (340mm long) to access deep seated sockets.
- · Jaw opening: 12.7mm to 60mm diameter.