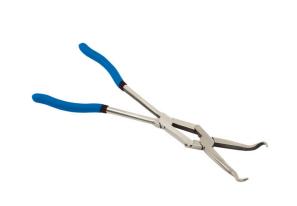

## **Spark Plug Connector Pliers**

Twin joint spark plug connector pliers designed for the safe removal of deep seated, difficult to access spark plug connectors. Featuring a clever double-jointed closing mechanism, the handles do not have to open far to grip, for easy, one-handed operation even in tight locations. The angled gripper jaws can remove or insert plug connectors with ease and the handles have a non-slip rubber coating to provide excellent grip. A professional pair of pliers designed to make spark plug servicing quicker and easier.

## **Additional Information**

- · Extra long spark plug connector pliers allows access to deep seated spark plug connectors.
- · Double joint mechanism requires less space to operate.
- Angled, carbon steel gripper head for ease of removal and insertion of spark plug connectors, even when the engine is warm.
- Extra long reach tool (340mm long) to access deep seated sockets.
- · Jaw opening: 12.7mm to 60mm diameter.